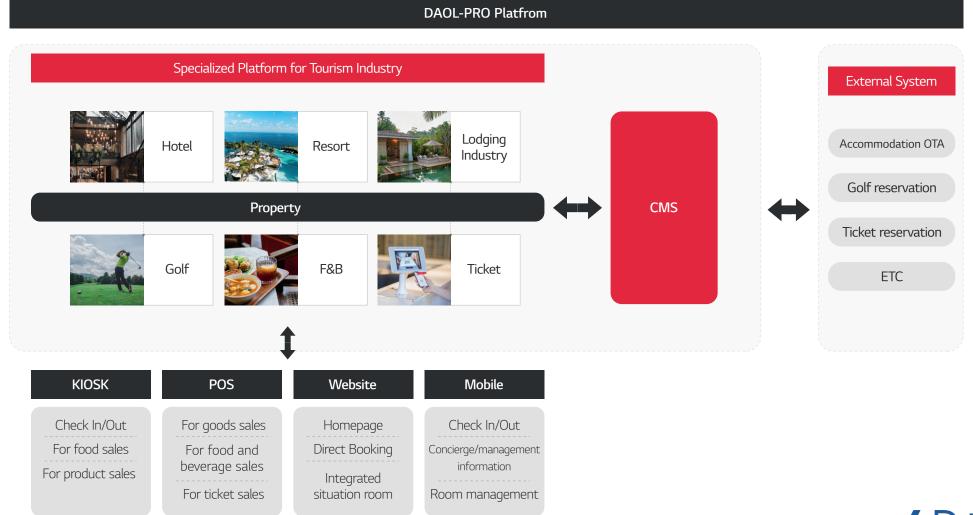

# DAOL-PRO Platform

#### **DAOL-PRO** Platform

DAOL-PRO developed by Daol Vision Co. Ltd. is a professional All-in-One solution integrating and managing all tasks in the industry of tourism and leisure through total asset management based on professional business and sales technology of the tourism and leisure.

# All-in-One Solution