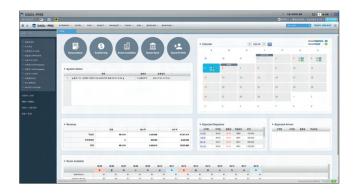

#### **DAOL-PRO** overview

#### **DAOL-PMS** (Property Management System)

Easy, fast and safe hotel and resort integrated operation management solution

#### **DAOL - PMS Features**