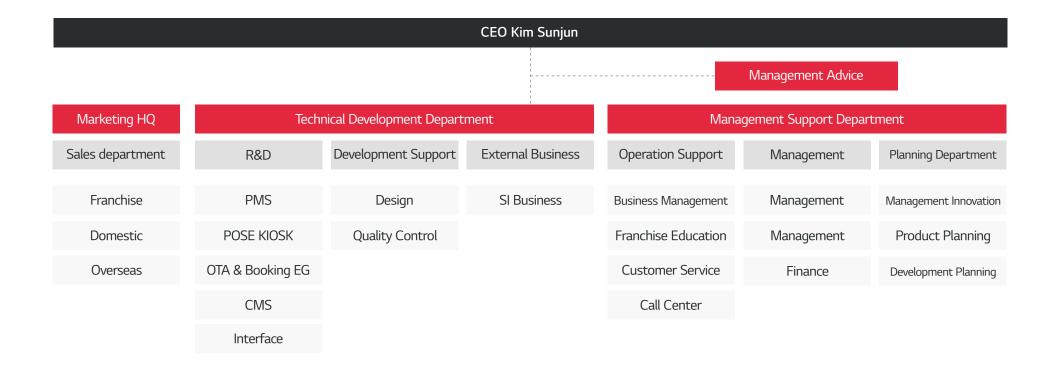

# Core Organization

Daol Vision Co., Ltd. is a group of experts having more than 30-year experiences each of the entire key members (More than 20 people) including CEO, and has been working together for more than 20 years through the 1st-2nd-3rd of the DAOL-PRO PKG development.

# Organization

Daol Vision Co. Ltd. is a human-centered technology-based company, regarding manpower and technology as its best asset and considering the harmony of them as its best competence.