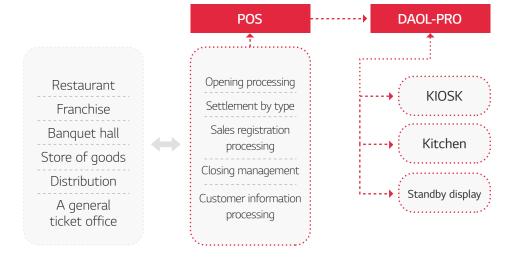

#### **DAOL-POS**

Solution to manage sales, inventory and sales revenue through interconnection of PMS, KIOSK, and QR code

#### Interface

- Expandable peripheral devices (scanner, receipt, printer, customer display, etc.)
- Intuitive and convenient user interface

#### Integrated customer management

 Sharing of the identical customer information across all business units and sales locations Supports in diverse types

#### Multiple forms of support

 Available to use multiple POS in one business unit or one POS in multiple business units Website reservation