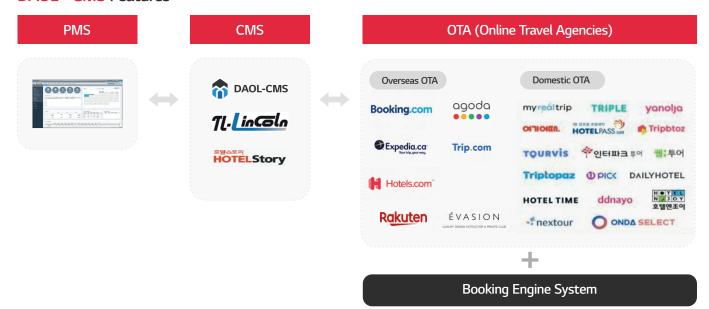

#### **DAOL-CMS** (Channel Management System)

Real-time online market inventory checking and Integrated management solution for charges

#### **DAOL - CMS Features**

through OTA channel with DAOL-PMS

#### Convenient OTA management

Inventory per OTA and integrated management for charges

#### Reservation interconnected between OTA/Website

Real-time reservation interoperated with diverse online channels and hotel official websites, and payment on the Internet through PG companies

#### Reservation management

Available to make systematic reservation through automatic room interconnection using CMS, booking engines, and etc