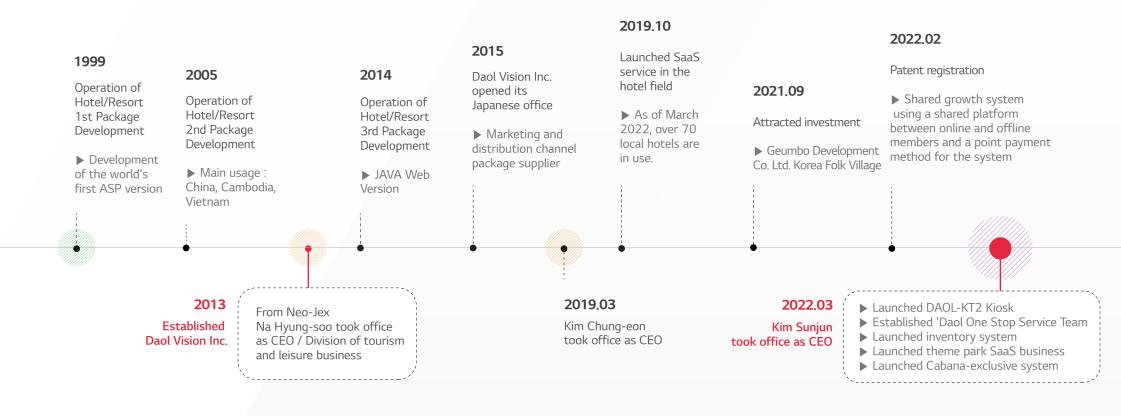

| 735, Jeongjo-ro, Paldal-gu, Suwon-si, Gyeonggi-do, Republic of Korea                      |
|                       | Gangwon         | 2288, Gyeonggang-ro, Gangneung-si, Gangwon-do, Republic of Korea                          |
|                       | Jeju            | 162, Yusuampyeonghwa-gil, Aewol-eup, Jeju-si, Jeju-do, Republic of Korea                  |
| Contact Number        |                 | T. 02 2038 8799                                                                           |
| Business Area         |                 | Development of IT solution for integrated platform in the industry of tourism and leisure |
| Key Solutions         |                 | DAOL-PRO(PMS,CMS, Booking Engine) Potal Operating system, KIOSK(DAOL-KT2)                 |



## **DAOL HISTORY**





/ Company introduction.

# Core Organization

Daol Vision Co., Ltd. is a group of experts having more than 30-year experiences each of the entire key members (More than 20 people) including CEO, and has been working together for more than 20 years through the 1st-2nd-3rd of the DAOL-PRO PKG development.

#### Key personnel of Daol Vision Inc.

#### **Executive Director. Executive Director.** COO. Cha Juil CEO. Kim Sunjun CKO. Kim Heonsu Jung Wonseok Choi Yeongcheol · Graduated from Chosun • MS in Computer Science from Graduated from Gunsan CEO of Geumbo Development · CEO of Best Western Korea Illinois Institute of Technology · Current CEO of BK Co. Ltd. University University · Completed Kwangwoon BS in Physics from Korea University · Master of Industrial Engine- Current CEO of Korea Fo