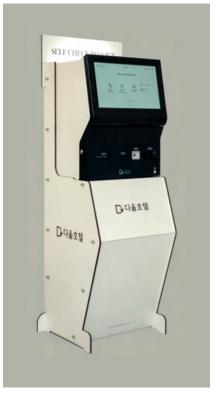

#### DAOL-UNTACT(KIOSK+CALL CENTER)

Hotel automatic operating system to increase customer's non-face-to-face desire and relieve the shortage of manpower at the hotel

#### **DAOL - UNTACT Features**

Business support for Unmanned front-line operations solution with 24/7 for 365 days 'Daol One-Stop Service Team' operation

#### Available for promotion

Special exterior design & promotion effects caused by imprinting the hotel name on the exterior of the kiosk

#### User-centered UI

Available for anyone to use easily. 20-second check-in and 10-second check-out

#### Diverse designs

Available to choose among diverse kiosk designs as per the location of installation and wanted design