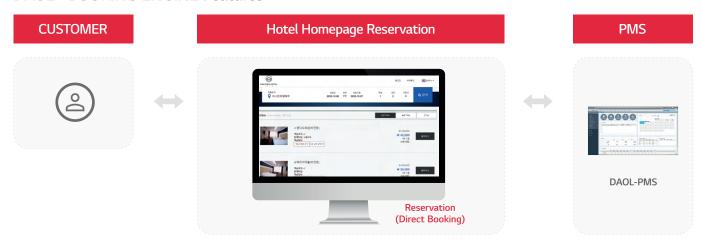

#### **DAOL-BOOKING ENGINE**

Solutions that enable customers to book and pay directly from the hotel's website to enhance direct booking

#### Home page reservation

- Provide customers with a wide range of portel packages
- Cheaper than burdensome OTA fees
- Expanding the reservation on the
- website to secure repeat customers
  On-site/credit card payment available

#### Reservation management

 Real-time inventory management