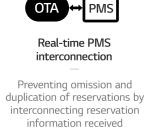

#### Reservation interconnected between OTA/Website

Real-time reservation interoperated with diverse online channels and hotel official websites, and payment on the Internet through PG companies

#### Reservation management

Available to make systematic reservation through automatic room interconnection using CMS, booking engines, and etc